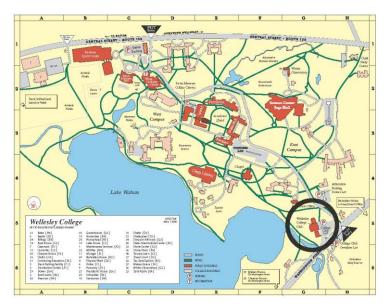

## **MAP & DIRECTIONS**

The Wellesley College Club is located at: 727 Washington Street, Wellesley, MA 02482

From North: Take Route 128/Interstate 95 South to Route 16 (exit 22-21B). Follow 21B (left fork of exit ramp) and proceed on Route 16 West. Drive through the town of Wellesley for approximately 4 miles. Turn right at the entrance of Wellesley College, opposite the golf course, and the College Club is the first building on the left.

From Boston: Take the Massachusetts Turnpike (Route 90) West to exit 16 (West Newton). Follow Route 16 West. Pass through the intersection with Route 128 and follow directions above.

From West: Take the Massachusetts Turnpike (Route 90) East to Exit 14 (Weston). Go South on Route 128/Interstate 95 for ½ mile to Route 16 West (exit 22-21B) and follow directions above.

From South: Take Route 128/Interstate 95 North to Route 16 West (exit 22-21B) and follow directions above.