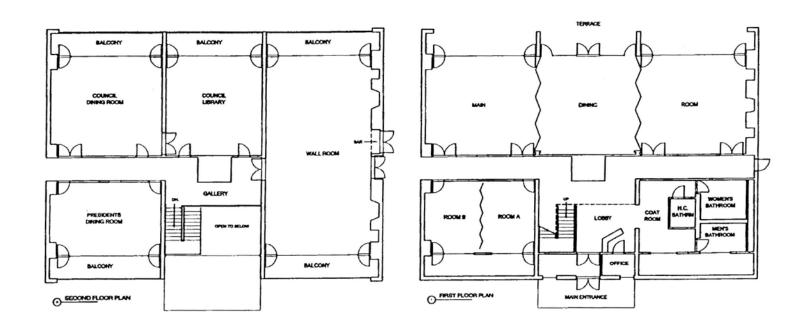

## **ROOMS & FLOOR PLANS**

## Room Capacities

|                 |            | Square  |         |           |            | Hollow |         | Rounds |           |         |
|-----------------|------------|---------|---------|-----------|------------|--------|---------|--------|-----------|---------|
| Meeting Room    | Dimensions | Footage | Theater | Classroom | Conference | Square | U-Shape | of 8   | Reception | Rental  |
|                 |            |         |         |           |            |        |         |        |           |         |
| Wall Room       | 30' x 53'  | 1,590   | 160     | 64        | 34         | 40     | 30      | 104    | 150       | \$1,000 |
| Council Dining  |            |         |         |           |            |        |         |        |           |         |
| Room            | 30' x 27'  | 810     | 70      | 24        | 22         | 36     | 24      | 48     | 60        | \$350   |
|                 |            |         |         |           |            |        |         |        |           |         |
| Council Library | 27' x 27'  | 729     | 40      | 12        | 16         | 24     | 18      | 32     | 40        | \$250   |
| President's     |            |         |         |           |            |        |         |        |           |         |
| Dining Room     | 30' x 25'  | 750     | 48      | 12        | 22         | 30     | 24      | 32     | 40        | \$200   |
|                 |            |         |         |           |            |        |         |        |           |         |
| Rooms A&B       | 30' x 25'  | 750     | 40      | 12        | 22         | 30     | 24      | 32     | 40        | \$100   |
| Main Dining     |            |         |         |           |            |        |         |        |           |         |
| Room            | 27' x 87'  | 2,349   | N/A     | N/A       | N/A        | N/A    | N/A     | 136    | 200       | \$1,000 |
|                 |            |         |         |           |            |        |         |        |           |         |
| Terrace         |            |         |         |           |            |        |         |        | 150       | \$750   |

These room capacities are based on the maximum use of each space.

Actual capacities may be lower due to additional room setup requests.